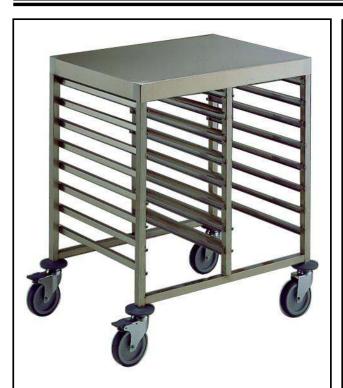

Service Trolleys 16 GN 1/1 Container Trolley with worktop

361255 (CTR161T)

16x1/1GN Container Trolley with Top

#### Item No.

Constructed in 304 AISI stainless steel. Framework in square 25x25mm tubing, completely welded. Fitted with worktop. The C-shaped "non-tip" runners, with upturn at each end, can accommodate GN containers 1/1, 1/2 and 1/3. Containers are positioned in two rows (8+8 1/1GN). N. 4 swivelling castors, two with brakes, mm125 in diameter, fitted with plastic bumpers.

### **Main Features**

- Framework in square 25x25 mm tubing, completely welded.
- Equipped with C-shaped "non-tip" runners, with upturn at each end.
- Accomodates 1/1 GN containers.
- Fitted with worktop.
- 4 pivoting Ø 125 mm wheels, 2 of which with brakes, fitted with plastic bumpers