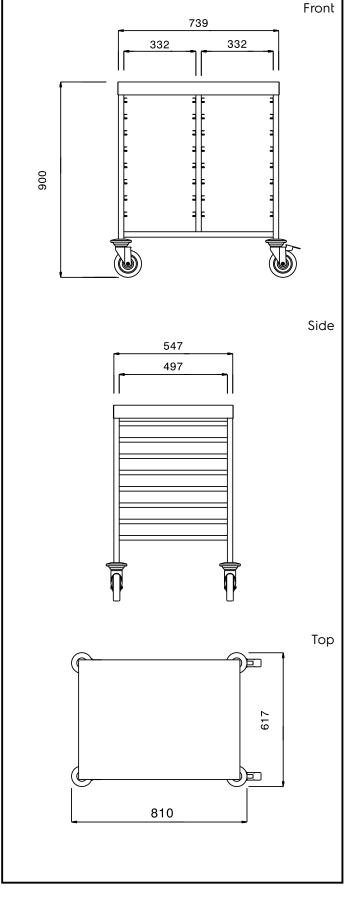

# Electrolux PROFESSIONAL

| External dimensions, Width:  |             |
|------------------------------|-------------|
| 361255 (CTR161T)             | 617 mm      |
| External dimensions, Depth:  | 810 mm      |
| External dimensions, Height: | 900 mm      |
| Wheel material:              | Zinc plated |
| Wheel diameter:              | Ø 125       |
| Net weight:                  | 26 kg       |